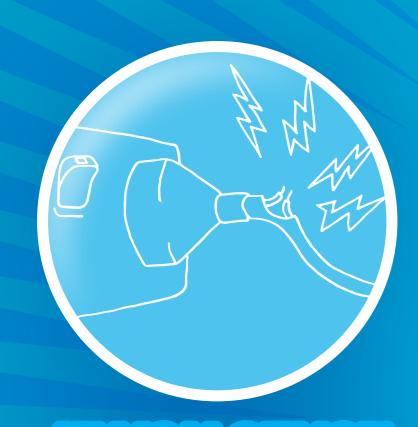

IF YOU SENSE DANGER, TELL AN ADULT

Know what to do and who to contact in an electrical emergency.

USE ELECTRICAL APPLIANCES SAFELY AND CORRECTLY

Never put metal objects in a toaster or powerpoint.

DON'T PLAY NEAR WIRES