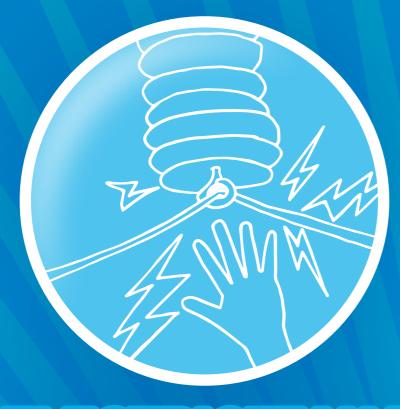

## AFEIN HEROES

REMEMBER THESE TIPS AROUND ELECTRICITY AND BE A SAFETY HERO

ELECTRICITY HAS
THE POWER TO JUMP

Always keep away from overhead powerlines.

BEWARE OF FALLEN
POWERLINES

Stay safe and keep at least 10 metres away from fallen powerlines.