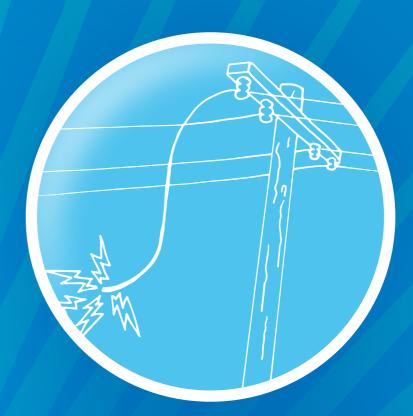

## AFEIN HEROES

REMEMBER THESE TIPS AROUND ELECTRICITY AND BE A SAFETY HERO

ELECTRICITY HAS
THE POWER TO JUMP

Always keep away from overhead powerlines.

BEWARE OF FALLEN
POWERLINES

Stay safe and keep at least 10 metres away from fallen powerlines.